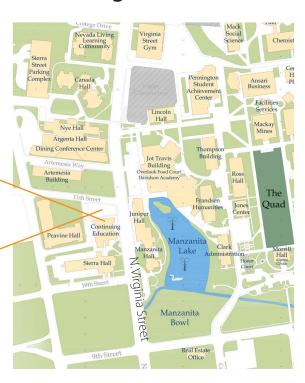

## **Check-in and Pick-up** location at **Continuing Education Building**.

## 1041 North Virginia St.

The parking lot is located next to the Continuing Education Building.

## Park in metered spaces only.

Campers should be dropped-off between 7:45-8:45 a.m.

Campers should be picked up between **4-5:30 p.m.** 